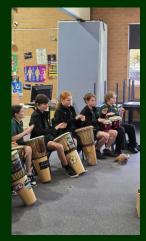

# From The Principal

To the Community of Albert Street Primary School, Warrawee!

JSC & Lowanna College 'Drumming Incursion'

On Tuesday 24th June the Junior School Council students had the opportunity to participate in an incursion run by staff and students from Lowanna College. The students were shown the steps for how to make a West African drum and then learnt the steps to play the 'Shiko' song. All the students were able to participate in different drumming rhythms using a range of drums and percussion instruments. The students thoroughly enjoyed the Incursion and took away many learnings regarding the 'Ashiko' drumming experience.