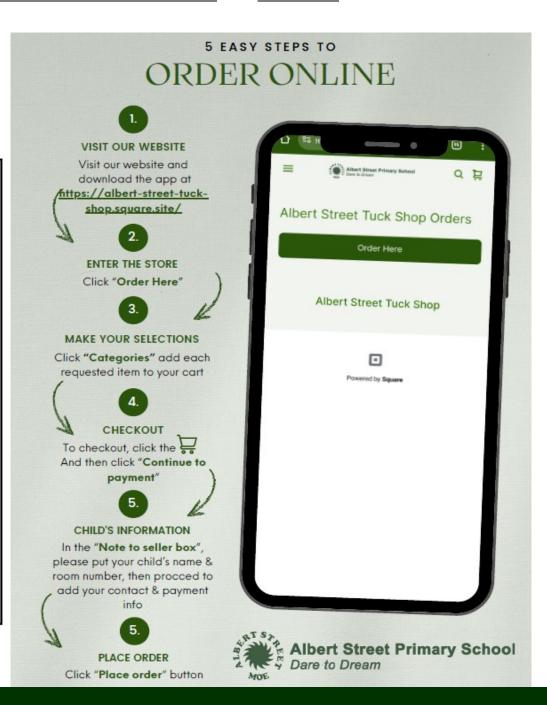

# Canteen—How to Order

We are happy to be bringing Canteen lunches to school for your children to enjoy.

We have all the instructions stepped out for you to make it easy to use our app.

If at any time you have any problems navigating it, please don't hesitate to contact me by text message. Once you have the app set up, it couldn't be easier to order.

#### \*\*\*\*Please note the following\*\*\*\*

For catering purposes, orders will need to be submitted via the app by **12:00pm on the Thursday** for delivery of Friday orders.

If you do put an order in and your child is unable to attend school on the Friday, please text me on 0432 966 982 by 9:00am, and I can hold it until the following week.

Please ensure you place your child's name and room number in the checkout box as noted in the instructions.

Many thanks,

Heather

**HW Food Service** 

0432 966 982

Room 8

Prep - Miss George

Room 7