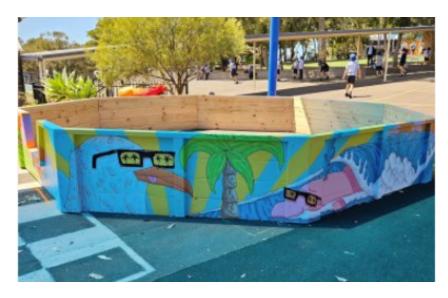

#### PJ and Hot Chips Fundraiser

On Thursday 26th June, students and staff spent the day dressed in their PJs and having a delightful Hot Chip, Juice Box and Cupcake lunch as part of the Fundraising committees activities. It was a cold day, perfect weather for the oodies to be out on display. Money raised went towards the final calculations for the upcoming installation of the GaGa Pit, due to arrive early next term.

# **GAGA PIT FUNDRAISING PROGRESS**