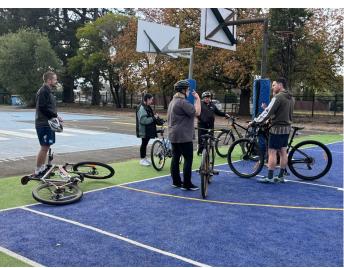

#### **BIKE ED**

On Monday 23rd June, Miss Bek, Mrs Ernst, Mr Burnett, Bernie from active schools and Molly from Elizabeth Street PS, under the guidance of the amazing Monica, completed their Bike Ed accreditation, which means next term, Bike Ed will be happening at Albert Street!!

Not going to lie, it was a hard slog, riding through town was intimidating but due to the wonderful support our group showed each other, we all made it through with flying colours.

Miss Bek