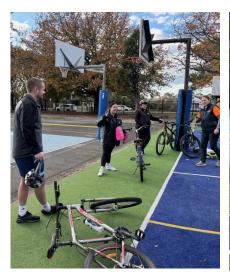

#### **BIKE ED**

On Monday 23rd June, Miss Bek, Mrs Ernst, Mr Burnett, Bernie from active schools and Molly from Elizabeth Street PS, under the guidance of the amazing Monica, completed their Bike Ed accreditation, which means next term, Bike Ed will be happening at Albert Street!!

Not going to lie, it was a hard slog, riding through town was intimidating but due to the wonderful support our group showed each other, we all made it through with flying colours.

Miss Bek