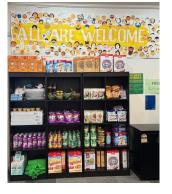

# Community Pantry

A reminder to all families that we have a Community Pantry that can be accessed by parents. Our pantry items are primarily provided by Food-Bank and we welcome families to take what you need! The food items available include cereals, soups, fruit cups, spaghetti, bake beans, tuna, honey, vegemite, milk and bread (in freezer). We also have feminine hygiene items and toothpaste. Just around the corner we usually have fresh fruit such as apples, pears, and oranges.

There are also free books and second-hand uniform for \$3 each.