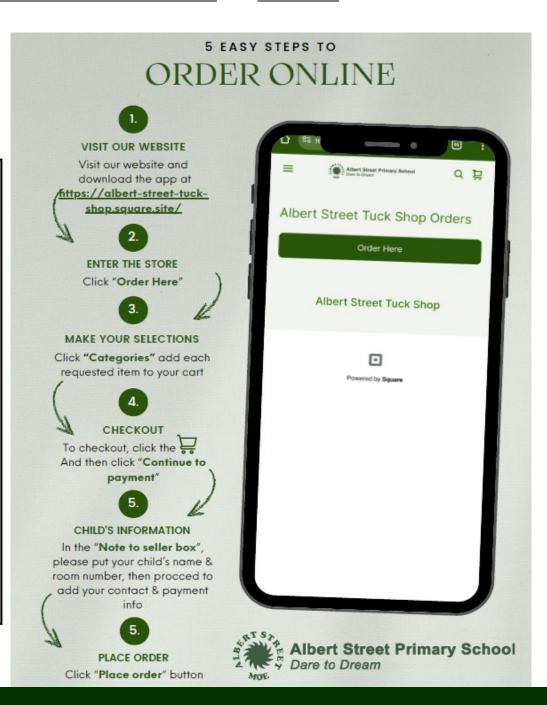

# Canteen—How to Order

We are happy to be bringing Canteen lunches to school for your children to enjoy.

We have all the instructions stepped out for you to make it easy to use our app.

If at any time you have any problems navigating it, please don't hesitate to contact me by text message. Once you have the app set up, it couldn't be easier to order.

### \*\*\*\*Please note the following\*\*\*\*

For catering purposes, orders will need to be submitted via the app by **12:00pm on the Thursday** for delivery of Friday orders.

If you do put an order in and your child is unable to attend school on the Friday, please text me on 0432 966 982 by 9:00am, and I can hold it until the following week.

Please ensure you place your child's name and room number in the checkout box as noted in the instructions.

Many thanks,

Heather

**HW Food Service** 

0432 966 982

Room 8

Prep - Miss George

Room 7