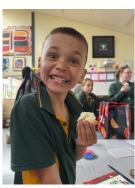

# **ASPS SCHOOL PROGRAMS**

During this week's Yarning Circle we designed and created our own clap sticks! Each design was unique to each individual, and we really enjoyed learning about different symbols that have been used in indigenous art.

We were also extremely lucky that our friend Audra baked some scones and with it we got to try Strawberry gum cream (it was delicious!)