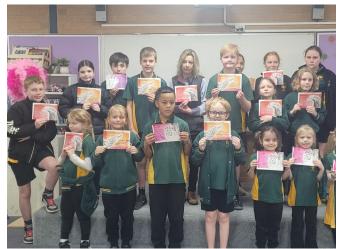

# Student Assembly Performers

Well done to Evie, Lara, Tiarah and Empress for their efforts in producing an assembly performance at this week's assembly. Thank you also to Ms. Fraser for her dedication in assisting these students at lunchtimes in the Art Room to make their Truffula tree that accompanied their performance. Assemblies are a time of celebration and announcements with the school community along with an opportunity for students to develop their skills in public speaking and performance. This is a timely reminder that next term is our whole school concert. More information about this exciting performing arts opportunity for our students will be coming shortly.