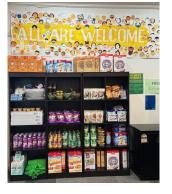

# Community Pantry

A reminder to all families that we have a Community Pantry that can be accessed by parents. Our pantry items are primarily provided by Food-Bank and we welcome families to take what you need! The food items available include cereals, soups, fruit cups, spaghetti, bake beans, tuna, honey, vegemite, milk and bread (in freezer). We also have feminine hygiene items and toothpaste. Just around the corner we usually have fresh fruit such as apples, pears, and oranges.

There are also free books and second-hand uniform for \$3 each.

- BUILD FRIENDSHIPS Grow social skills and create lasting friendships through teamwork and shared experiences
- FUN & GAMES Engaging experiences that keep kids entertained and active