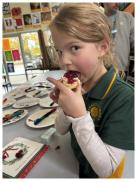

# **ASPS SCHOOL PROGRAMS**

During this week's Yarning Circle we designed and created our own clap sticks! Each design was unique to each individual, and we really enjoyed learning about different symbols that have been used in indigenous art.

We were also extremely lucky that our friend Audra baked some scones and with it we got to try Strawberry gum cream (it was delicious!)