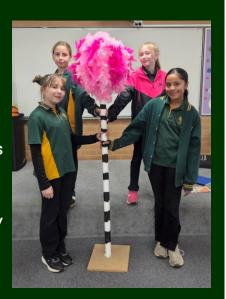

# Student Assembly Performers

Well done to Evie, Lara, Tiarah and Empress for their efforts in producing an assembly performance at this week's assembly. Thank you also to Ms. Fraser for her dedication in assisting these students at lunchtimes in the Art Room to make their Truffula tree that accompanied their performance. Assemblies are a time of celebration and announcements with the school community along with an opportunity for students to develop their skills in public speaking and performance. This is a timely reminder that next term is our whole school concert. More information about this exciting performing arts opportunity for our students will be coming shortly.