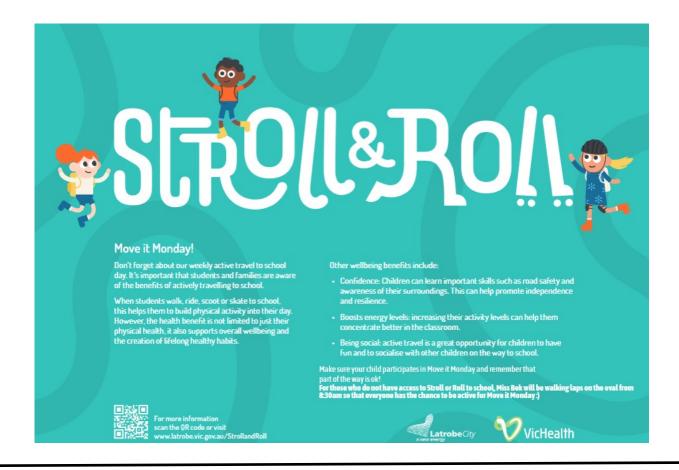

Move it Monday

Tuesday 22nd July First Day of Term

Thursday 24th July Book Fair starts

Tuesday 29th July School Council Meeting—6.30pm

Tuesday 12th August Year 7 Placement Acceptance Slips due back to

school (ASPS)